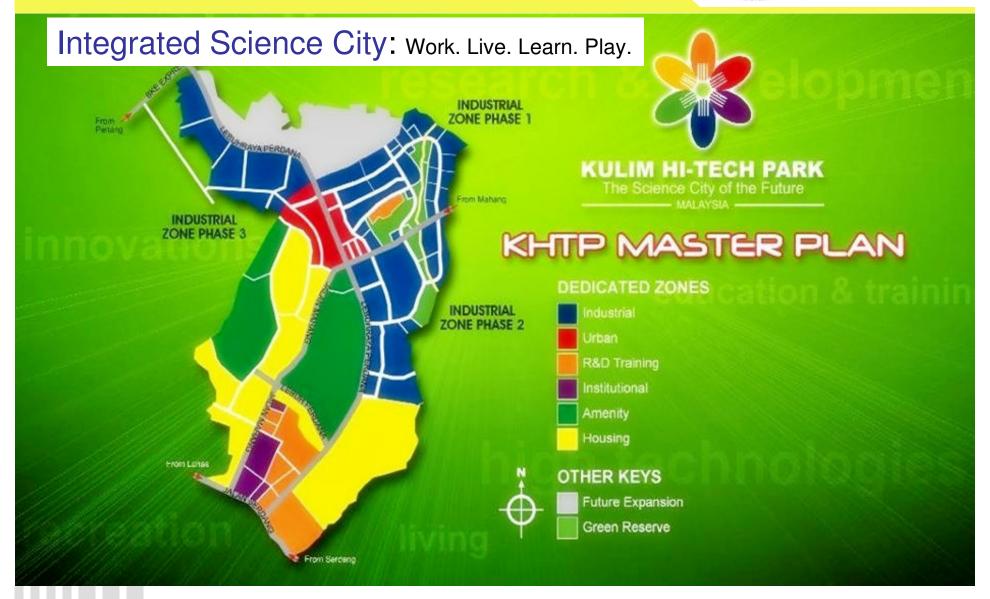

# **Development Concept**

### **Development Distribution**

#### **Development Distribution**

**Original Size** 3,600 acre(1,456 Hectare) **Current Size** 4,032 acre(1,632 hectare) **Total Industrial Tenants** 26 **Total Support Companies Total Investments** RM29.6 billion **Total Workers** 22,500 **Total Students** 7,656