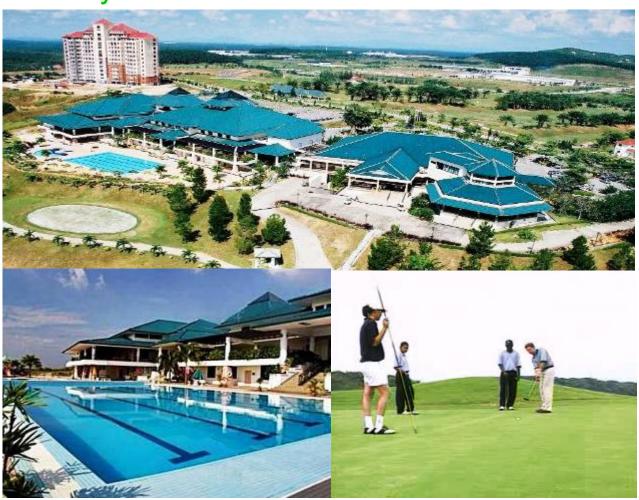

9. Biotechnology
- 10. Advanced Materials
- 11. Contract R&D Services
- 12. New and Emerging Technologies





# **Development Concept**







### **Development Distribution**





#### **Development Distribution**



**Original Size** 3,600 acre(1,456 Hectare) **Current Size** 4,032 acre(1,632 hectare) **Total Industrial Tenants** 26 **Total Support Companies Total Investments** RM29.6 billion **Total Workers** 22,500 **Total Students** 7,656

#### **Cumulative Investment to Date**





#### **Investment Distribution:** By Country



Fuji Electric Showa Denko Toyo Memory Fujimi Hoya Hamada Fuji Logistic Panasonic

**Total: USD 8.9 Billion** 





#### Institutional Zone









#### **R&D** and Training















# Residential & Commercial















## Amenity & Recreational





#### **INDUSTRIAL ZONE**







#### **INDUSTRIAL ZONE**







#### **INDUSTRIAL ZONE**







#### **Industrial Zone Phase 1 Tenants**







#### **Industrial Zone Phase 2 Tenants**





#### **Industrial Zone Phase 3 Tenants**









#### **Industrial Tenants in KHTP**





#### **Industrial Tenants**















































# **Service / Supporting Companies**



































































T.T.E Engineering (M) Sdn Bhd



**DIRECT EXPRESS(M) SDN BHD**