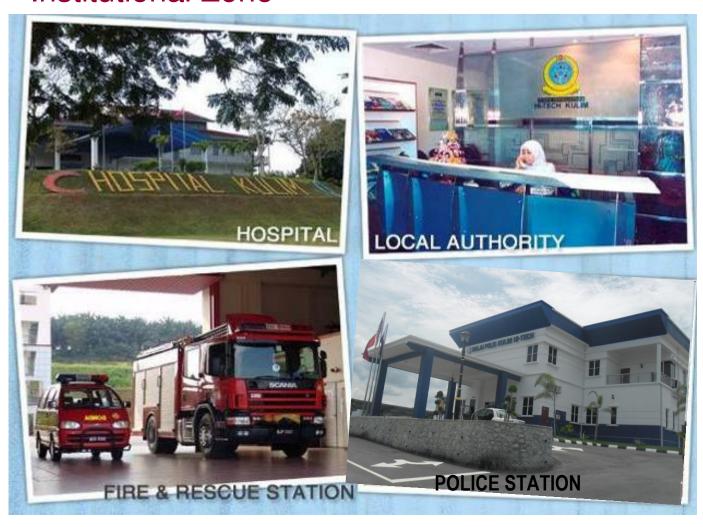

nts
- 6. Process Control and Automation Equipment
- 7. Optical and Electro-optical Application
- 8. Optoelectronics
- 9. Biotechnology
- 10. Advanced Materials
- 11. Contract R&D Services
- 12. New and Emerging Technologies





# **Development Concept**







### **Development Distribution**





#### **Development Distribution**



**Original Size** 3,600 acre(1,456 Hectare) **Current Size** 4,032 acre(1,632 hectare) **Total Industrial Tenants** 26 **Total Support Companies Total Investments** RM29.6 billion **Total Workers** 22,500 **Total Students** 7,656

#### **Cumulative Investment to Date**





#### **Investment Distribution:** By Country



Fuji Electric Showa Denko Toyo Memory Fujimi Hoya Hamada Fuji Logistic Panasonic

**Total: USD 8.9 Billion** 





#### Institutional Zone









#### **R&D** and Training















# Residential & Commercial















## Amenity & Recreational





#### **INDUSTRIAL ZONE**







#### **INDUSTRIAL ZONE**







#### **INDUSTRIAL ZONE**







#### **Industrial Zone Phase 1 Tenants**







#### **Industrial Zone Phase 2 Tenants**





#### **Industrial Zone Phase 3 Tenants**









#### **Industrial Tenants in KHTP**





#### **Industrial Tenants**















































# **Service / Supporting Companies**



































































T.T.E Engineering (M) Sdn Bhd



**DIRECT EXPRESS(M) SDN BHD**