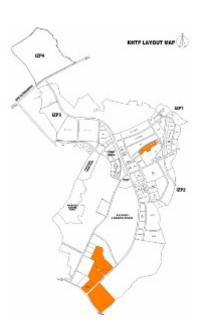

ipment
- 7. Optical and Electro-optical Application
- 8. Optoelectronics
- 9. Biotechnology
- 10. Advanced Materials
- 11. Contract R&D Services
- 12. New and Emerging Technologies





# **Development Concept**







### **Development Distribution**





#### **Development Distribution**



**Original Size** 3,600 acre(1,456 Hectare) **Current Size** 4,032 acre(1,632 hectare) **Total Industrial Tenants** 26 **Total Support Companies Total Investments** RM29.6 billion **Total Workers** 22,500 **Total Students** 7,656

#### **Cumulative Investment to Date**





#### **Investment Distribution:** By Country



Fuji Electric Showa Denko Toyo Memory Fujimi Hoya Hamada Fuji Logistic Panasonic

**Total: USD 8.9 Billion** 





#### Institutional Zone









#### **R&D** and Training















# Residential & Commercial















## Amenity & Recreational





#### **INDUSTRIAL ZONE**







#### **INDUSTRIAL ZONE**







#### **INDUSTRIAL ZONE**







#### **Industrial Zone Phase 1 Tenants**







#### **Industrial Zone Phase 2 Tenants**





#### **Industrial Zone Phase 3 Tenants**









#### **Industrial Tenants in KHTP**





#### **Industrial Tenants**















































# **Service / Supporting Companies**



































































T.T.E Engineering (M) Sdn Bhd



**DIRECT EXPRESS(M) SDN BHD**