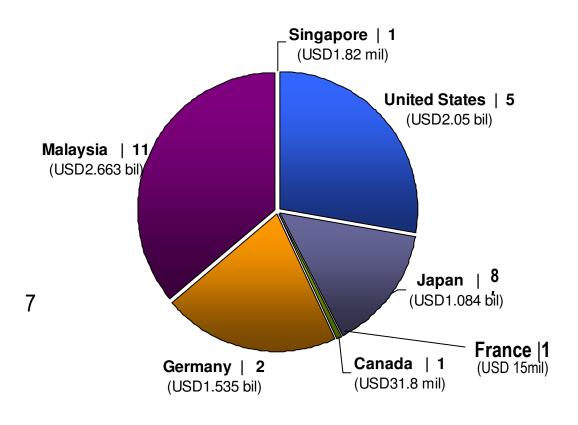

#### **Cumulative Investment to Date**

#### **Investment Distribution:** By Country

Fuji Electric Showa Denko Toyo Memory Fujimi Hoya Hamada Fuji Logistic Panasonic

**Total: USD 8.9 Billion** 