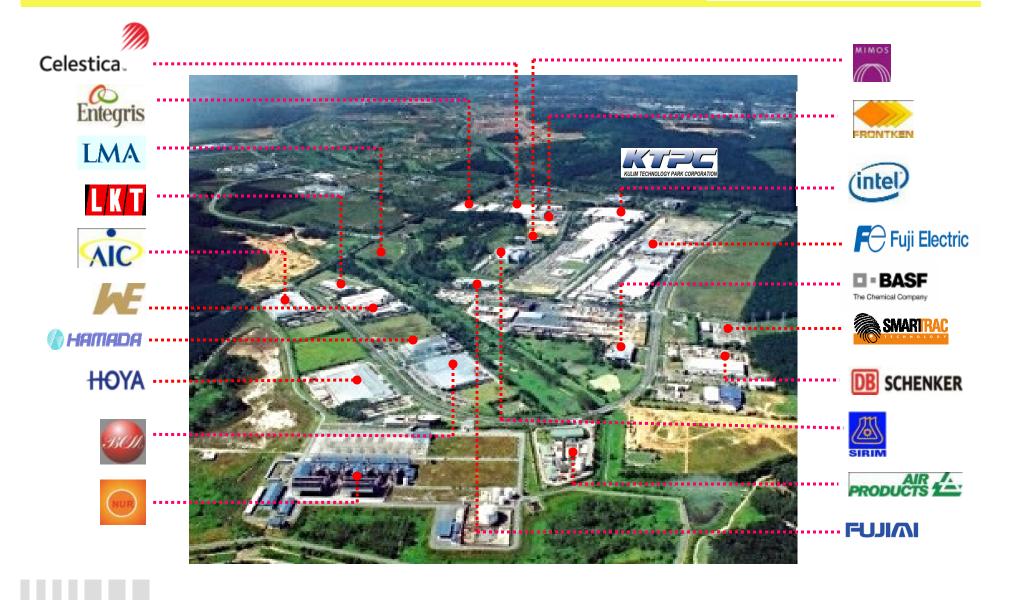

# **Development Distribution**





#### **Development Distribution**



**Original Size** 3,600 acre(1,456 Hectare) **Current Size** 4,032 acre(1,632 hectare) **Total Industrial Tenants** 26 **Total Support Companies Total Investments** RM29.6 billion **Total Workers** 22,500 **Total Students** 7,656

#### **Cumulative Investment to Date**





#### **Investment Distribution:** By Country



Fuji Electric Showa Denko Toyo Memory Fujimi Hoya Hamada Fuji Logistic Panasonic

**Total: USD 8.9 Billion** 





#### Institutional Zone









#### **R&D** and Training















# Residential & Commercial















## Amenity & Recreational





#### **INDUSTRIAL ZONE**







#### **INDUSTRIAL ZONE**







#### **INDUSTRIAL ZONE**







#### **Industrial Zone Phase 1 Tenants**







#### **Industrial Zone Phase 2 Tenants**





#### **Industrial Zone Phase 3 Tenants**









#### **Industrial Tenants in KHTP**





#### **Industrial Tenants**















































# **Service / Supporting Companies**



































































T.T.E Engineering (M) Sdn Bhd



**DIRECT EXPRESS(M) SDN BHD**