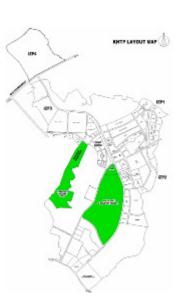

Biotechnology
- 10. Advanced Materials
- 11. Contract R&D Services
- 12. New and Emerging Technologies





# **Development Concept**







### **Development Distribution**





#### **Development Distribution**



**Original Size** 3,600 acre(1,456 Hectare) **Current Size** 4,032 acre(1,632 hectare) **Total Industrial Tenants** 26 **Total Support Companies Total Investments** RM29.6 billion **Total Workers** 22,500 **Total Students** 7,656

#### **Cumulative Investment to Date**





#### **Investment Distribution:** By Country



Fuji Electric Showa Denko Toyo Memory Fujimi Hoya Hamada Fuji Logistic Panasonic

**Total: USD 8.9 Billion** 





#### Institutional Zone









#### **R&D** and Training















# Residential & Commercial















## Amenity & Recreational





#### **INDUSTRIAL ZONE**







#### **INDUSTRIAL ZONE**







#### **INDUSTRIAL ZONE**







#### **Industrial Zone Phase 1 Tenants**







#### **Industrial Zone Phase 2 Tenants**





#### **Industrial Zone Phase 3 Tenants**









#### **Industrial Tenants in KHTP**





#### **Industrial Tenants**















































# **Service / Supporting Companies**



































































T.T.E Engineering (M) Sdn Bhd



**DIRECT EXPRESS(M) SDN BHD**