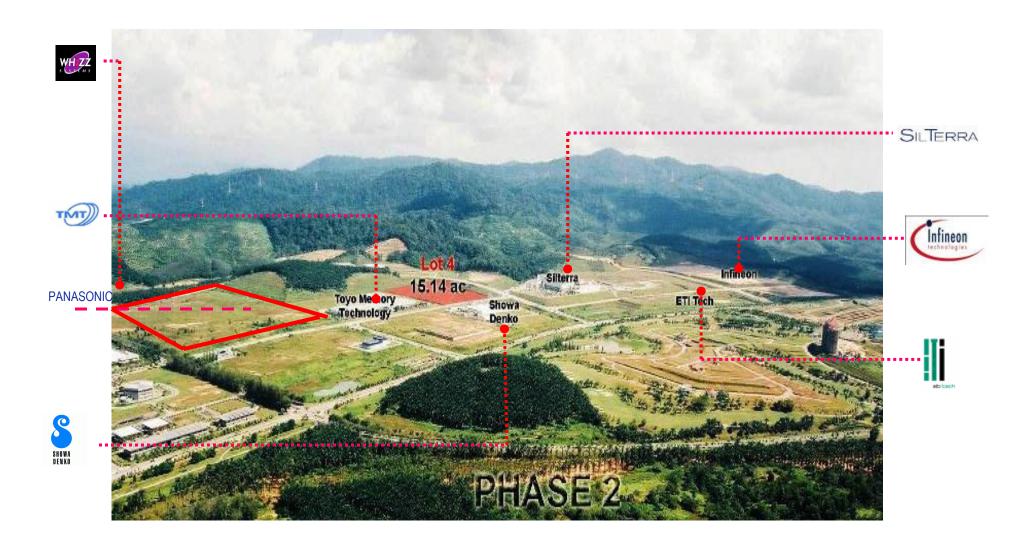

elopment Distribution**



**Original Size** 3,600 acre(1,456 Hectare) **Current Size** 4,032 acre(1,632 hectare) **Total Industrial Tenants** 26 **Total Support Companies Total Investments** RM29.6 billion **Total Workers** 22,500 **Total Students** 7,656

#### **Cumulative Investment to Date**





#### **Investment Distribution:** By Country



Fuji Electric Showa Denko Toyo Memory Fujimi Hoya Hamada Fuji Logistic Panasonic

**Total: USD 8.9 Billion** 





#### Institutional Zone









#### **R&D** and Training















# Residential & Commercial















## Amenity & Recreational





#### **INDUSTRIAL ZONE**







#### **INDUSTRIAL ZONE**







#### **INDUSTRIAL ZONE**







#### **Industrial Zone Phase 1 Tenants**







#### **Industrial Zone Phase 2 Tenants**





#### **Industrial Zone Phase 3 Tenants**









#### **Industrial Tenants in KHTP**





#### **Industrial Tenants**















































# **Service / Supporting Companies**



































































T.T.E Engineering (M) Sdn Bhd



**DIRECT EXPRESS(M) SDN BHD**