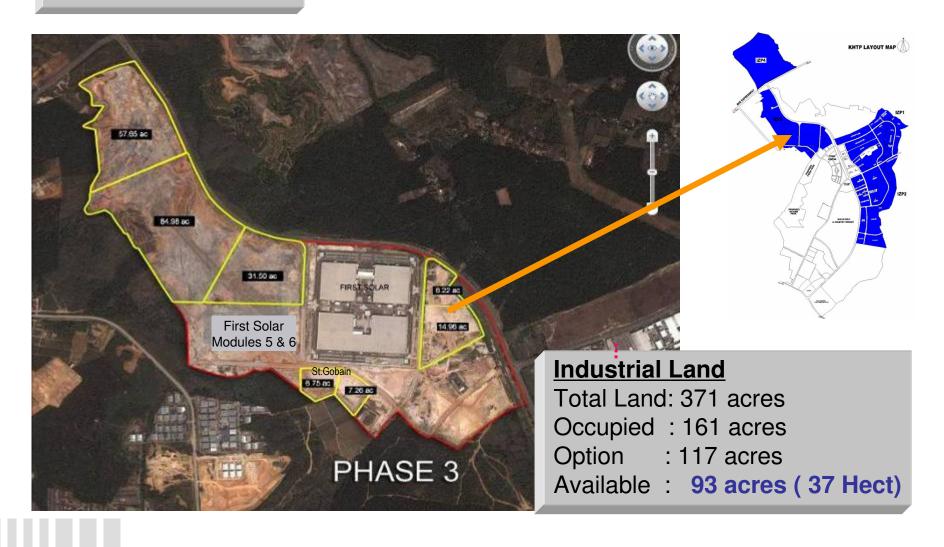

ologies





# **Development Concept**







### **Development Distribution**





#### **Development Distribution**



**Original Size** 3,600 acre(1,456 Hectare) **Current Size** 4,032 acre(1,632 hectare) **Total Industrial Tenants** 26 **Total Support Companies Total Investments** RM29.6 billion **Total Workers** 22,500 **Total Students** 7,656

#### **Cumulative Investment to Date**





#### **Investment Distribution:** By Country



Fuji Electric Showa Denko Toyo Memory Fujimi Hoya Hamada Fuji Logistic Panasonic

**Total: USD 8.9 Billion** 





#### Institutional Zone









#### **R&D** and Training















# Residential & Commercial















## Amenity & Recreational





#### **INDUSTRIAL ZONE**







#### **INDUSTRIAL ZONE**







#### **INDUSTRIAL ZONE**







#### **Industrial Zone Phase 1 Tenants**







#### **Industrial Zone Phase 2 Tenants**





#### **Industrial Zone Phase 3 Tenants**









#### **Industrial Tenants in KHTP**





#### **Industrial Tenants**















































# **Service / Supporting Companies**



































































T.T.E Engineering (M) Sdn Bhd



**DIRECT EXPRESS(M) SDN BHD**