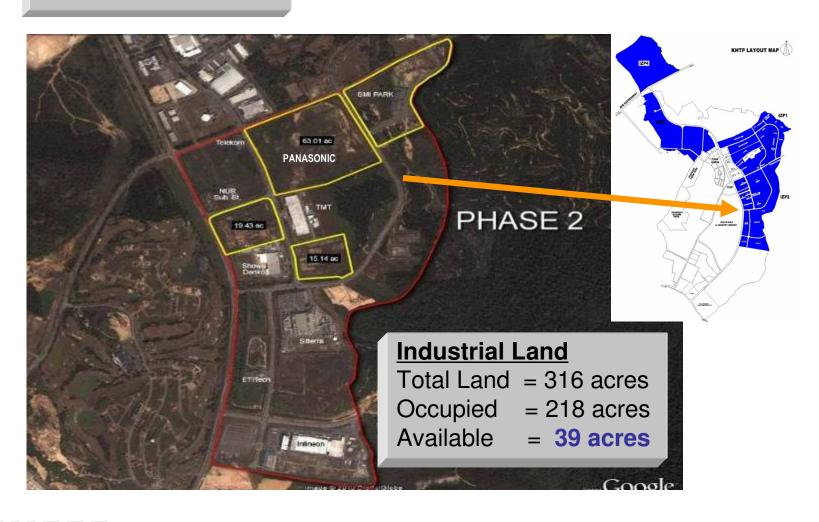

ces
- 12. New and Emerging Technologies





# **Development Concept**







### **Development Distribution**





#### **Development Distribution**



**Original Size** 3,600 acre(1,456 Hectare) **Current Size** 4,032 acre(1,632 hectare) **Total Industrial Tenants** 26 **Total Support Companies Total Investments** RM29.6 billion **Total Workers** 22,500 **Total Students** 7,656

#### **Cumulative Investment to Date**





#### **Investment Distribution:** By Country



Fuji Electric Showa Denko Toyo Memory Fujimi Hoya Hamada Fuji Logistic Panasonic

**Total: USD 8.9 Billion** 





#### Institutional Zone









#### **R&D** and Training















# Residential & Commercial















## Amenity & Recreational





#### **INDUSTRIAL ZONE**







#### **INDUSTRIAL ZONE**







#### **INDUSTRIAL ZONE**







#### **Industrial Zone Phase 1 Tenants**







#### **Industrial Zone Phase 2 Tenants**





#### **Industrial Zone Phase 3 Tenants**









#### **Industrial Tenants in KHTP**





#### **Industrial Tenants**















































# **Service / Supporting Companies**



































































T.T.E Engineering (M) Sdn Bhd



**DIRECT EXPRESS(M) SDN BHD**