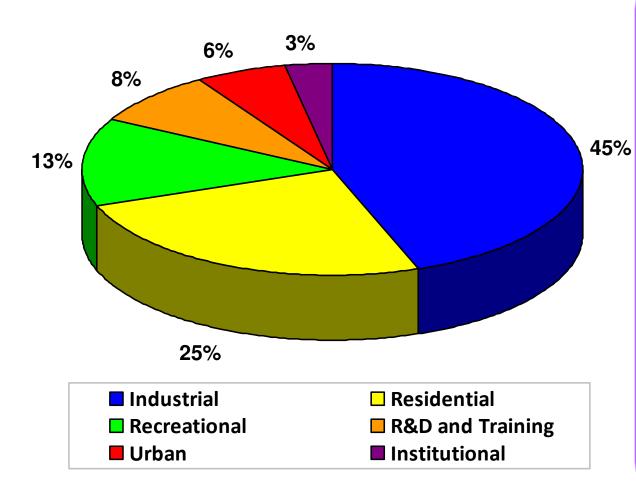

### **Development Distribution**

#### **Development Distribution**

**Original Size** 3,600 acre(1,456 Hectare) **Current Size** 4,032 acre(1,632 hectare) **Total Industrial Tenants** 26 **Total Support Companies Total Investments** RM29.6 billion **Total Workers** 22,500 **Total Students** 7,656