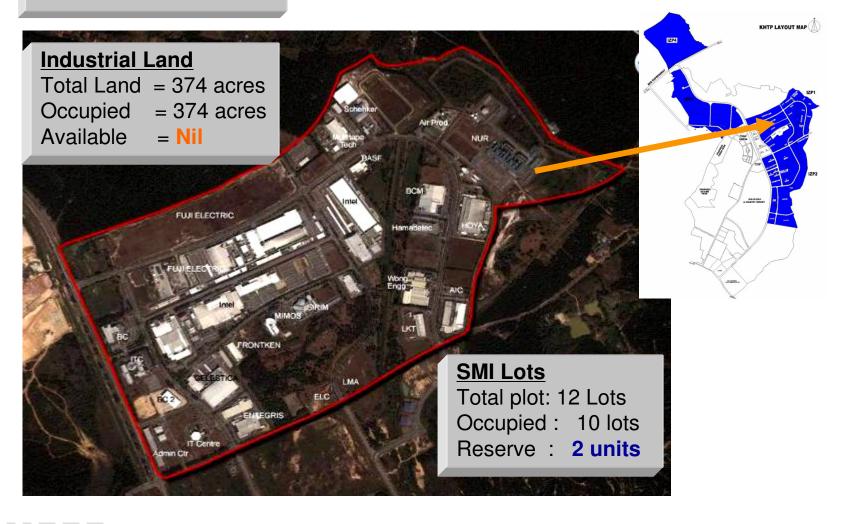

terials
- 11. Contract R&D Services
- 12. New and Emerging Technologies





# **Development Concept**







### **Development Distribution**





#### **Development Distribution**



**Original Size** 3,600 acre(1,456 Hectare) **Current Size** 4,032 acre(1,632 hectare) **Total Industrial Tenants** 26 **Total Support Companies Total Investments** RM29.6 billion **Total Workers** 22,500 **Total Students** 7,656

#### **Cumulative Investment to Date**





#### **Investment Distribution:** By Country



Fuji Electric Showa Denko Toyo Memory Fujimi Hoya Hamada Fuji Logistic Panasonic

**Total: USD 8.9 Billion** 





#### Institutional Zone









#### **R&D** and Training















# Residential & Commercial















## Amenity & Recreational





#### **INDUSTRIAL ZONE**







#### **INDUSTRIAL ZONE**







#### **INDUSTRIAL ZONE**







#### **Industrial Zone Phase 1 Tenants**







#### **Industrial Zone Phase 2 Tenants**





#### **Industrial Zone Phase 3 Tenants**









#### **Industrial Tenants in KHTP**





#### **Industrial Tenants**















































# **Service / Supporting Companies**



































































T.T.E Engineering (M) Sdn Bhd



**DIRECT EXPRESS(M) SDN BHD**