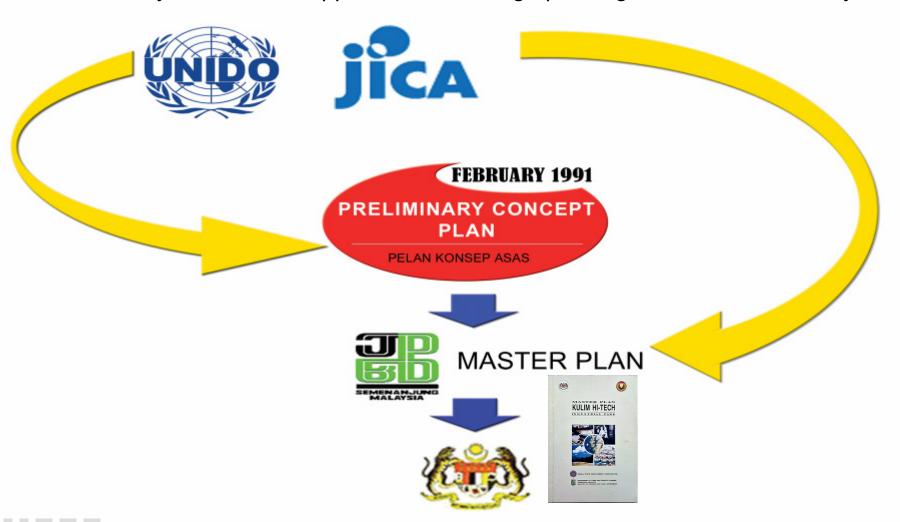

### **Pre-setup**

1989: Malaysian Cabinet approved the setting up of High-Tech Park in Malaysia.

# KHTP's Inception

**1992:** Groundbreaking.

1996: Official Launching