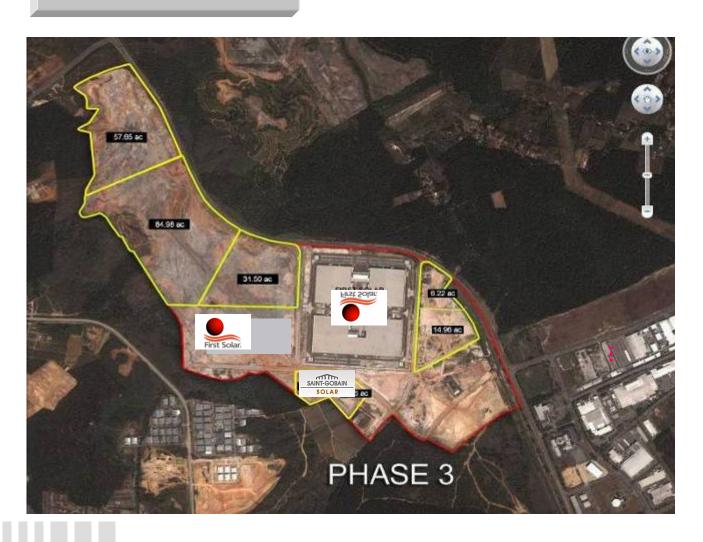

00 acre(1,456 Hectare) **Current Size** 4,032 acre(1,632 hectare) **Total Industrial Tenants** 26 **Total Support Companies Total Investments** RM29.6 billion **Total Workers** 22,500 **Total Students** 7,656

#### **Cumulative Investment to Date**





#### **Investment Distribution:** By Country



Fuji Electric Showa Denko Toyo Memory Fujimi Hoya Hamada Fuji Logistic Panasonic

**Total: USD 8.9 Billion** 





#### Institutional Zone









#### **R&D** and Training















# Residential & Commercial















## Amenity & Recreational





#### **INDUSTRIAL ZONE**







#### **INDUSTRIAL ZONE**







#### **INDUSTRIAL ZONE**







#### **Industrial Zone Phase 1 Tenants**







#### **Industrial Zone Phase 2 Tenants**





#### **Industrial Zone Phase 3 Tenants**









#### **Industrial Tenants in KHTP**





#### **Industrial Tenants**















































# **Service / Supporting Companies**



































































T.T.E Engineering (M) Sdn Bhd



**DIRECT EXPRESS(M) SDN BHD**